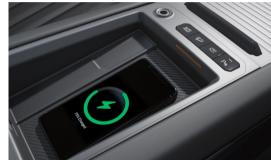

#### **Wireless Charging Pad**

The rubber-lined, wireless charging pad in the center console can quickly charge compatible smartphones.