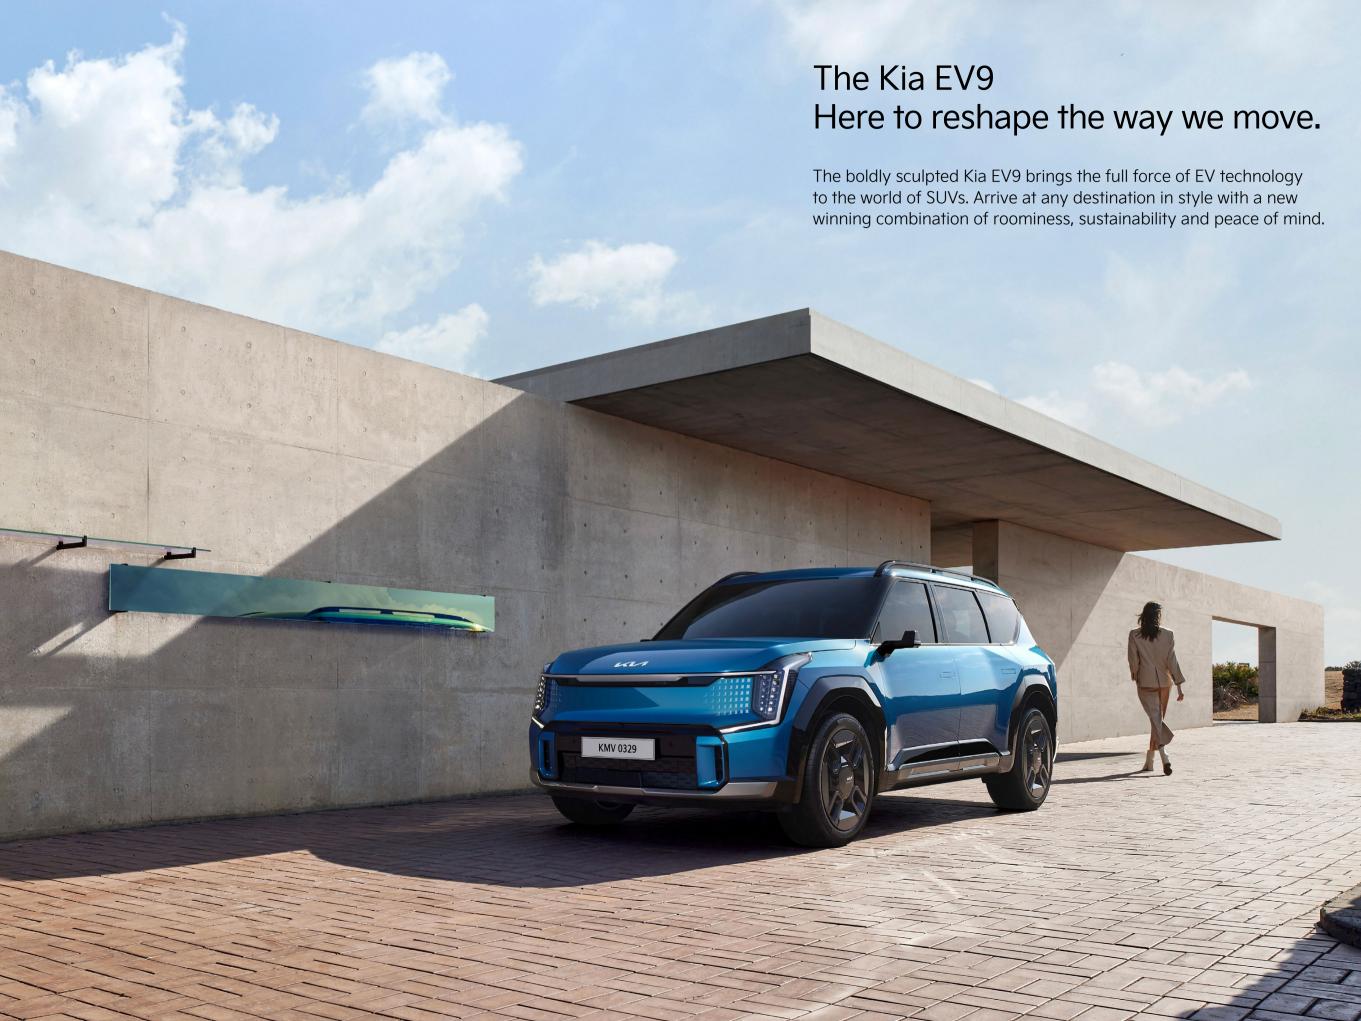

# The face of the next generation SUV possibilities.

The EV9 carries up to seven people and their belongings in spacious SUV comfort. Despite its high and wide shoulders, EV aerodynamics are hard at work to reduce wind resistance. The EV9 may be more upright than most EVs, but when it comes to physics, it's generations ahead of most SUVs.