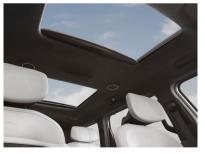

## Countless ways to unwind.

An expansive dual sunroof lets light and fresh air into the roomy interior. A wealth of seating variations help you tailor the space for up to seven passengers. Swiveling second row seats can turn to directly face third row occupants, while the first and second row relaxation seats recline at the push of a button.