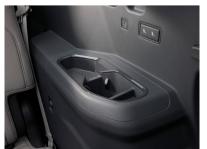

#### **Center Console**

The console combines an armrest, a mobile phone charging pad, and storage areas.

#### **Wireless Charging Pad**

The rubber-lined, wireless charging pad in the center console can quickly charge compatible smartphones.