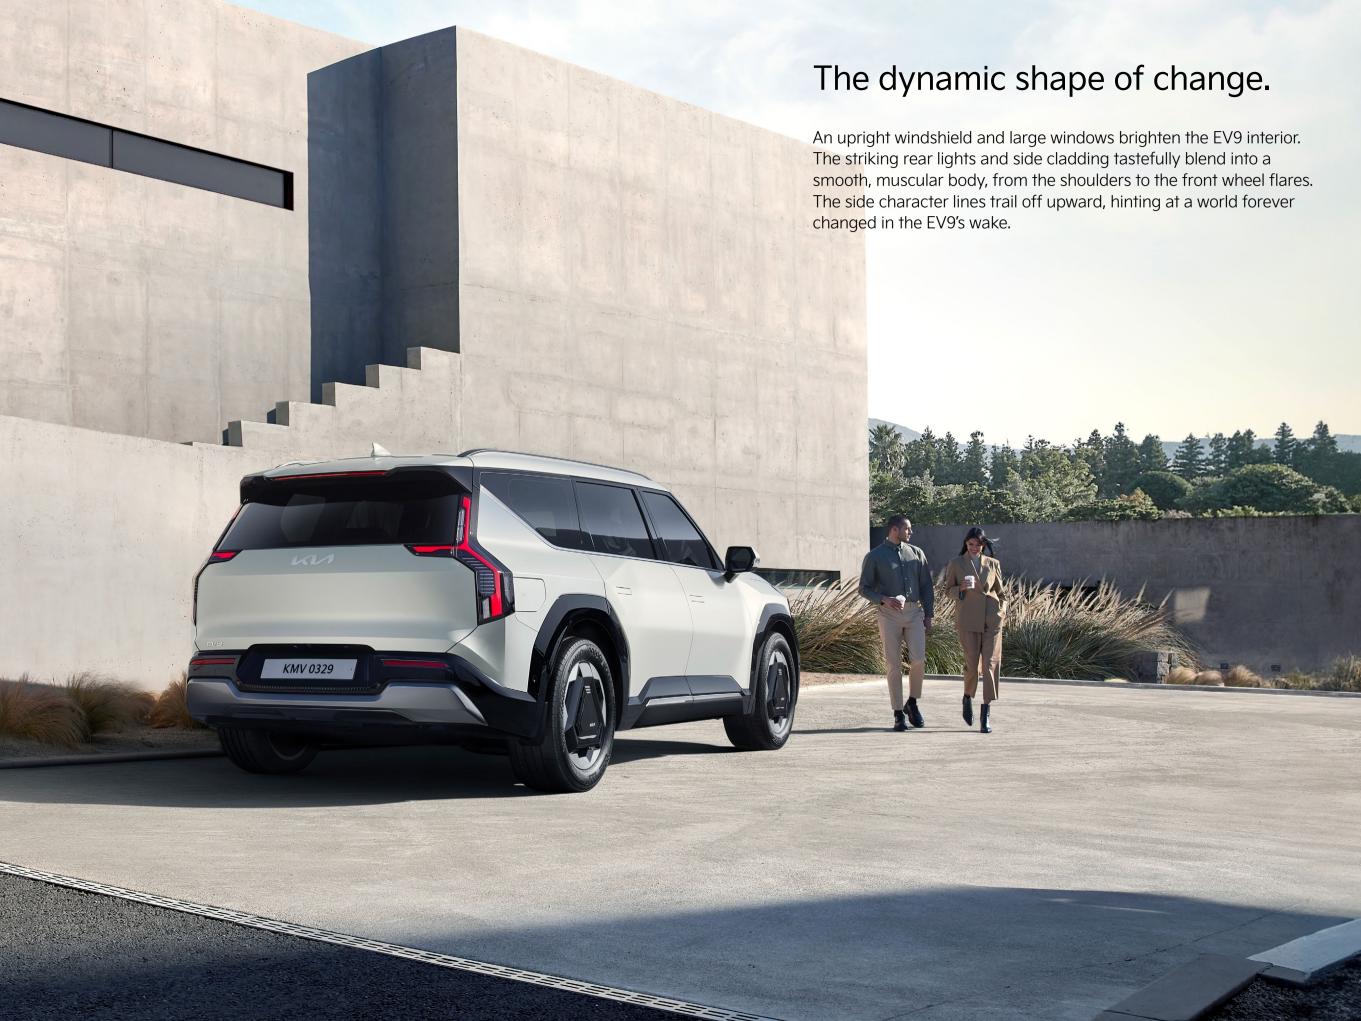

# The face of the next generation SUV possibilities.

The EV9 carries up to seven people and their belongings in spacious SUV comfort. Despite its high and wide shoulders, EV aerodynamics are hard at work to reduce wind resistance. The EV9 may be more upright than most EVs, but when it comes to physics, it's generations ahead of most SUVs.