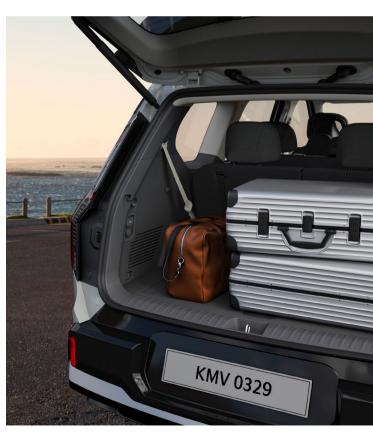

#### **Ample Cargo Space**

The tailgate opens to reveal generous space behind the rearmost seats for luggage, sports equipment and groceries, complementing the storage capacity of the front trunk.