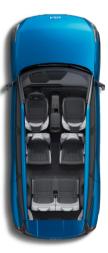

#### **Second Row Swivel Seats**

Open the rear doors of the EV9 (6-seater version) when stopped, and the center row seats can be rotated 180° for more intimate interaction with third-row seat occupants.

#### **Relaxation Seats**

Comfortable relaxation seats feature power leg rests, while the second row seats are equipped with a massage function to help relieve occupant fatigue.

## Countless ways to unwind.

An expansive dual sunroof lets light and fresh air into the roomy interior. A wealth of seating variations help you tailor the space for up to seven passengers. Swiveling second row seats can turn to directly face third row occupants, while the first and second row relaxation seats recline at the push of a button.

6 Seats

7 Seats Swivel Seats

Relaxation Seats