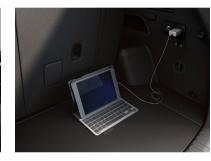

Power flows both ways in the EV9. With Vehicle-to-Load (V2L), the Integrated Charging Control Unit (ICCU) can power electric devices wherever you go. The EV9 is also configured for Vehicle-to-Grid (V2G), allowing you to send power back to the grid when systems go online. Meanwhile, the EV9 heat pump system recaptures heat waste from the motor and other electric components to reduce winter range loss by almost 20%.