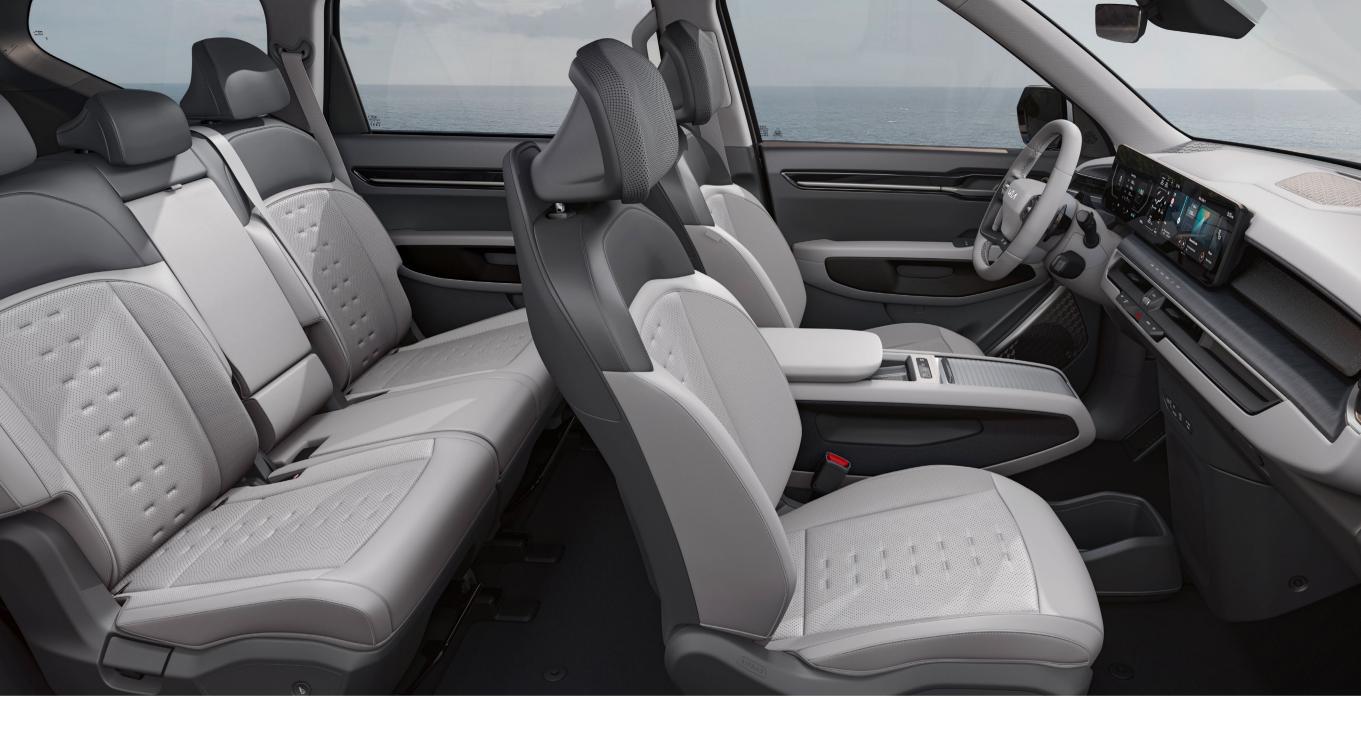

#### **Second Row Swivel Seats**

Open the rear doors of the EV9 (6-seater version) when stopped, and the center row seats can be rotated 180° for more intimate interaction with third-row seat occupants.

#### **Relaxation Seats**

Comfortable relaxation seats feature power leg rests, while the second row seats are equipped with a massage function to help relieve occupant fatigue.

## Countless ways to unwind.

An expansive dual sunroof lets light and fresh air into the roomy interior. A wealth of seating variations help you tailor the space for up to seven passengers. Swiveling second row seats can turn to directly face third row occupants, while the first and second row relaxation seats recline at the push of a button.

## More people come with more things.

The versatile cabin design lets you decide the right balance between occupants and belongings. Even the most luxurious EV9 seats are easy to fold to make way for cargo, while the flat floor makes for an expansive overall interior space.