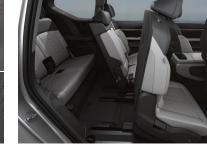

#### **Second Row Swivel Seats**

Open the rear doors of the EV9 (6-seater version) when stopped, and the center row seats can be rotated 180° for more intimate interaction with third-row seat occupants.

#### **Relaxation Seats**

Comfortable relaxation seats feature power leg rests, while the second row seats are equipped with a massage function to help relieve occupant fatigue.

## Countless ways to unwind.

An expansive dual sunroof lets light and fresh air into the roomy interior. A wealth of seating variations help you tailor the space for up to seven passengers. Swiveling second row seats can turn to directly face third row occupants, while the first and second row relaxation seats recline at the push of a button.

#### **Full Flat Folding Seatbacks**

In 7-seater models, the second and third row seatbacks can be folded fully flat, creating a convenient, spacious storage space that can also be used for relaxation while the vehicle is stationary.