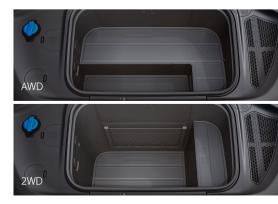

#### Front Trunk

That includes a convenient storage space under the front hood. It holds up to  $52\ell$  on AWD models and up to  $90\ell$  on 2WD models.