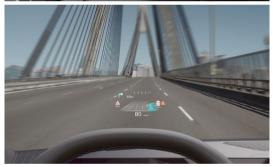

#### Head-up Display

Vital driving information is projected onto the lower part of the windshield, so you can more safely focus on the road.