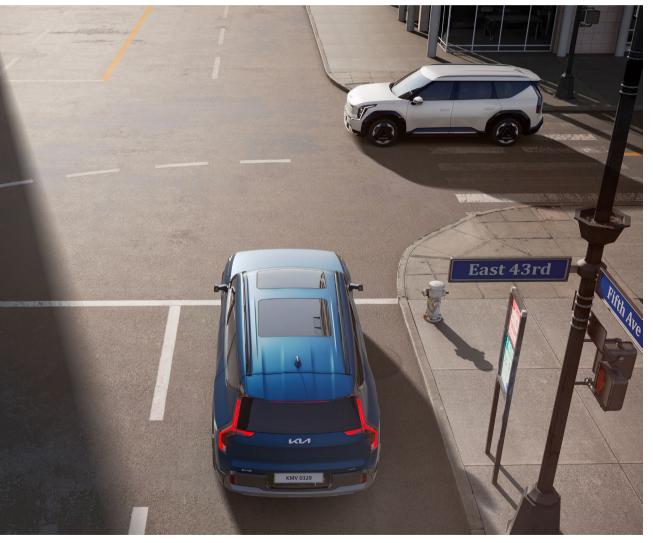

Remote Smart Parking Assist 2 (RSPA 2) lets you park in or exit a parking spot as you stand outside the vehicle. Using sensor technology, RSPA 2 searches for parking spaces and automatically assists with steering, accelerating, decelerating, and shifting. It will also automatically brake if it senses an obstacle. The improved system now features parking line recognition and enhanced remote operation, while also allowing diagonal parking.

Forward/Side/Reverse Parking Collision-Avoidance Assist (PCA) helps avoid a collision with pedestrians and objects while parking or exiting. If the risk of a collision persists after initial warning, PCA automatically assists with emergency braking.