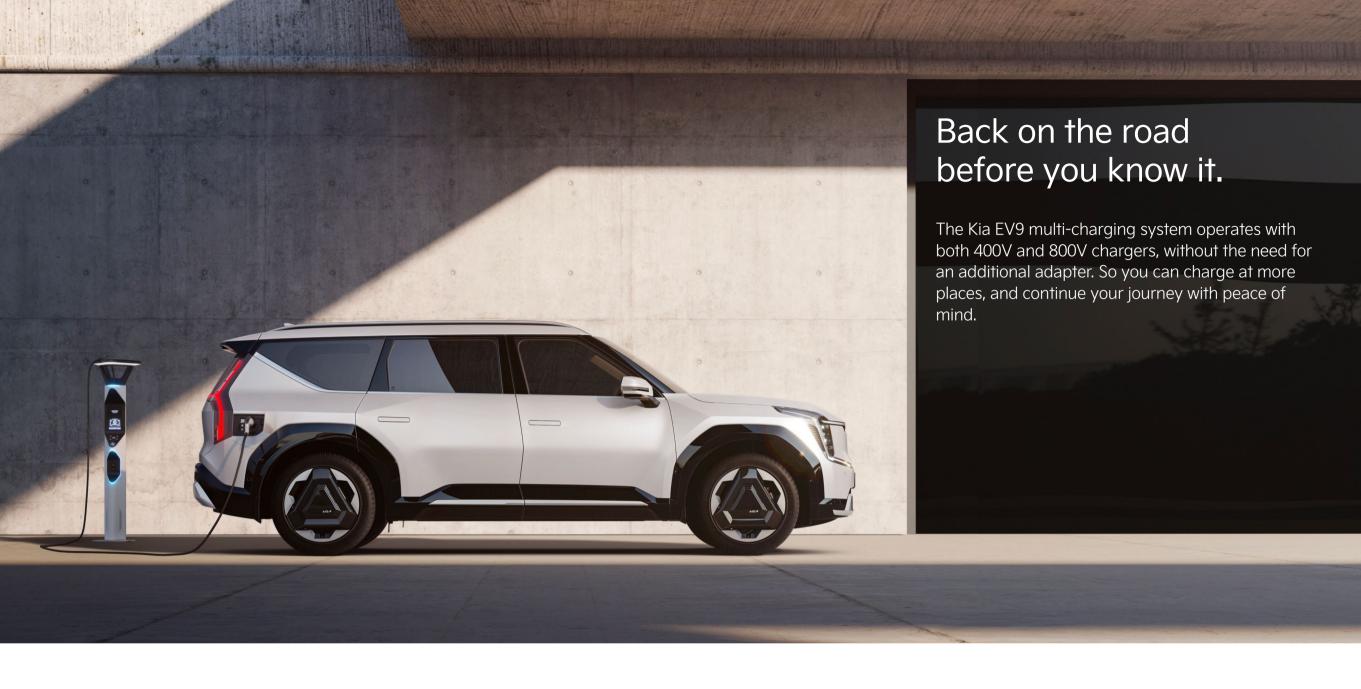

Normal & Multi Charging Compatibility (400V/800V)
The EV9 is compatible with normal, fast and ultra-fast charging, including at 400V and 800V charging stations, so you can take advantage of chargers at more places, and recharge at substantial speeds.