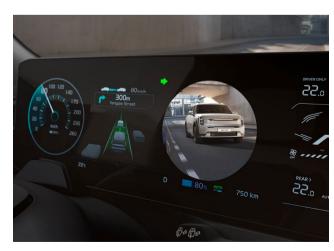

# Stay connected with the road and world around you.

The panoramic instrument display organizes driver information know into a wide, clear horizontal band. The intuitively laid out touch screen lets you quickly navigate between data, settings, or entertainment choices. Climate controls moonlight as entertainment controls, and the vehicle forward and reverse controls are at your fingertips just behind the steering wheel.

**Surround View Monitor (SVM)** displays a variety of views of the situation around the vehicle for safe parking.

Electric-Global Modular Platform (E-GMP)
The EV9 is the first mid-size SUV based on Kia's innovative E-GMP platform. The flat floor offers uncommon comfort and utility.