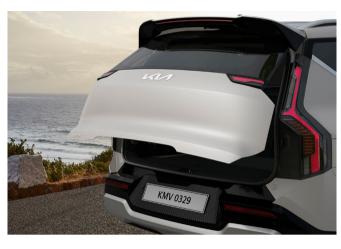

#### **Smart Power Tailgate**

Simply stand behind the vehicle for three seconds with the smart key in your possession, and the tailgate will open automatically. You can even set the opening height to fit your preferences.

#### Front Trunk

That includes a convenient storage space under the front hood. It holds up to  $52\ell$  on AWD models and up to  $90\ell$  on 2WD models.

#### **Ample Cargo Space**

The tailgate opens to reveal generous space behind the rearmost seats for luggage, sports equipment and groceries, complementing the storage capacity of the front trunk.