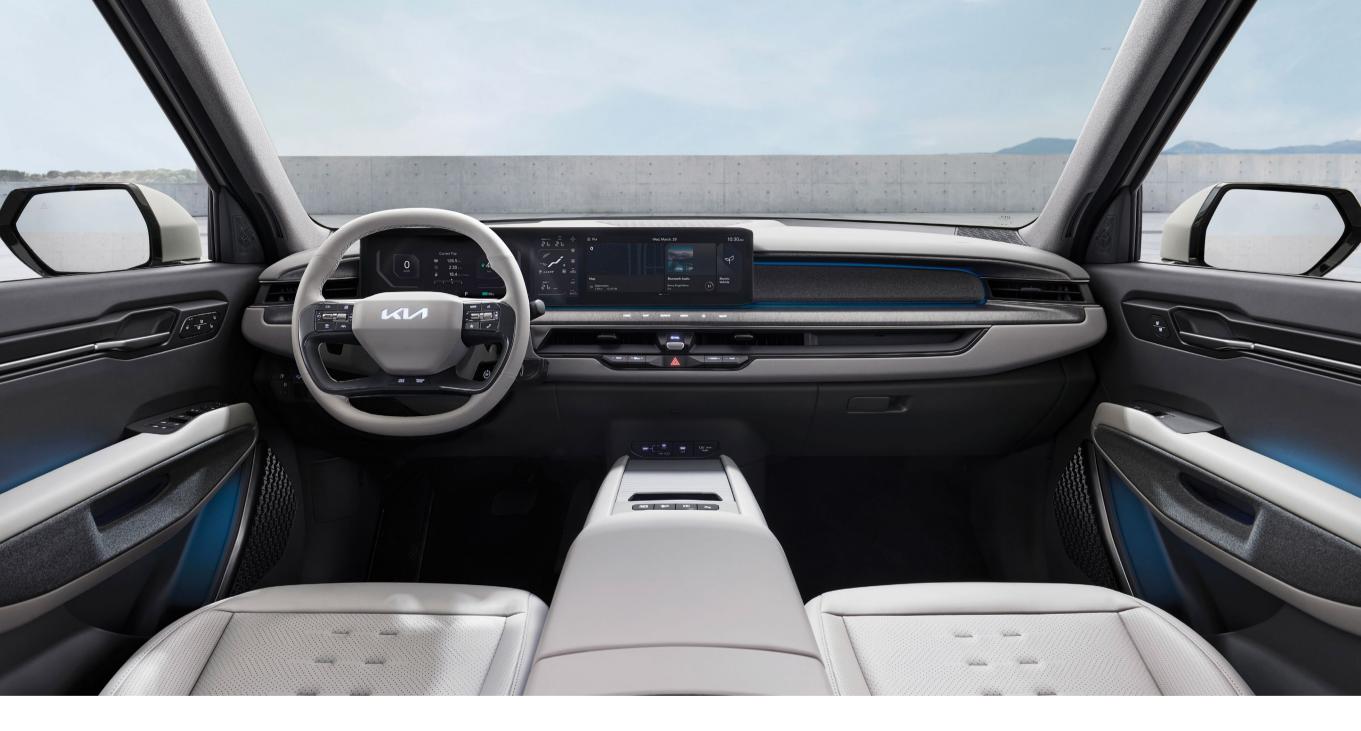

# Stay connected with the road and world around you.

The panoramic instrument display organizes driver information know into a wide, clear horizontal band. The intuitively laid out touch screen lets you quickly navigate between data, settings, or entertainment choices. Climate controls moonlight as entertainment controls, and the vehicle forward and reverse controls are at your fingertips just behind the steering wheel.

Enjoy quick and convenient access to entertainment and other functions with the press of a finger.

#### Head-up Display

Vital driving information is projected onto the lower part of the windshield, so you can more safely focus on the road.