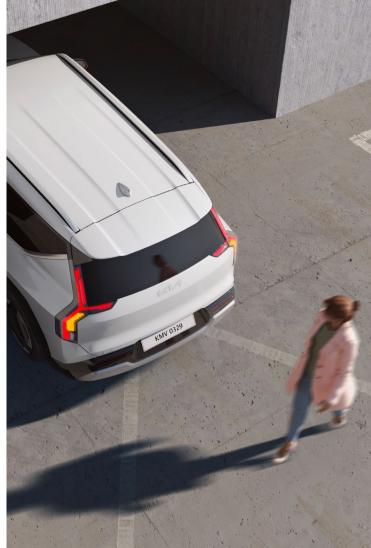

Remote Smart Parking Assist 2 (RSPA 2) lets you park in or exit a parking spot as you stand outside the vehicle. Using sensor technology, RSPA 2 searches for parking spaces and automatically assists with steering, accelerating, decelerating, and shifting. It will also automatically brake if it senses an obstacle. The improved system now features parking line recognition and enhanced remote operation, while also allowing diagonal parking.