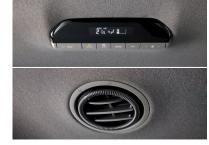

#### Head-up Display

Vital driving information is projected onto the lower part of the windshield, so you can more safely focus on the road.

# Stay connected with the road and world around you.

The panoramic instrument display organizes driver information know into a wide, clear horizontal band. The intuitively laid out touch screen lets you quickly navigate between data, settings, or entertainment choices. Climate controls moonlight as entertainment controls, and the vehicle forward and reverse controls are at your fingertips just behind the steering wheel.