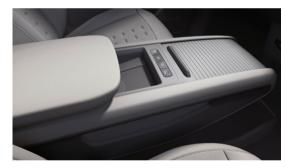

#### **Center Console**

The console combines an armrest, a mobile phone charging pad, and storage areas.

#### **Wireless Charging Pad**

The rubber-lined, wireless charging pad in the center console can quickly charge compatible smartphones.