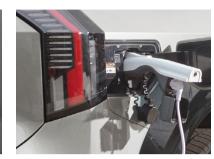

Normal & Multi Charging Compatibility (400V/800V)
The EV9 is compatible with normal, fast and ultra-fast charging, including at 400V and 800V charging stations, so you can take advantage of chargers at more places, and recharge at substantial speeds.

Power flows both ways in the EV9. With Vehicle-to-Load (V2L), the Integrated Charging Control Unit (ICCU) can power electric devices wherever you go. The EV9 is also configured for Vehicle-to-Grid (V2G), allowing you to send power back to the grid when systems go online. Meanwhile, the EV9 heat pump system recaptures heat waste from the motor and other electric components to reduce winter range loss by almost 20%.