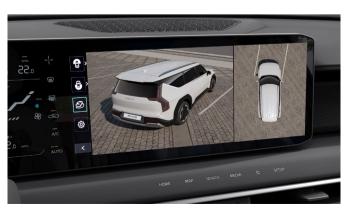

**Surround View Monitor (SVM)** displays a variety of views of the situation around the vehicle for safe parking.

Electric-Global Modular Platform (E-GMP)
The EV9 is the first mid-size SUV based on Kia's innovative E-GMP platform. The flat floor offers uncommon comfort and utility.