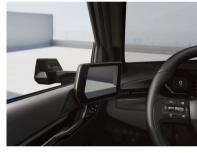

# Stay connected with the road and world around you.

The panoramic instrument display organizes driver information know into a wide, clear horizontal band. The intuitively laid out touch screen lets you quickly navigate between data, settings, or entertainment choices. Climate controls moonlight as entertainment controls, and the vehicle forward and reverse controls are at your fingertips just behind the steering wheel.

#### Head-up Display

Vital driving information is projected onto the lower part of the windshield, so you can more safely focus on the road.