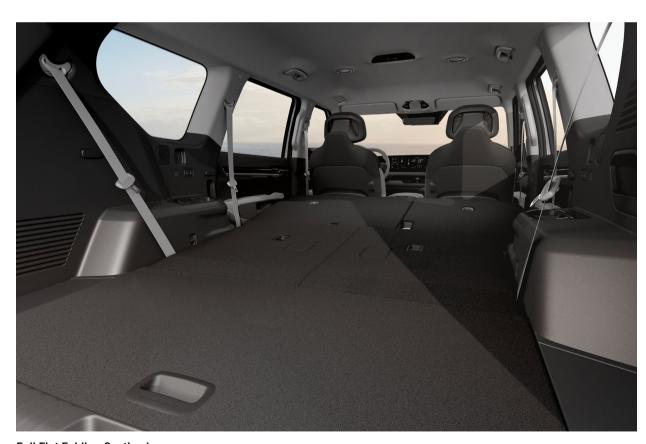

## More people come with more things.

The versatile cabin design lets you decide the right balance between occupants and belongings. Even the most luxurious EV9 seats are easy to fold to make way for cargo, while the flat floor makes for an expansive overall interior space.

#### **Full Flat Folding Seatbacks**

In 7-seater models, the second and third row seatbacks can be folded fully flat, creating a convenient, spacious storage space that can also be used for relaxation while the vehicle is stationary.