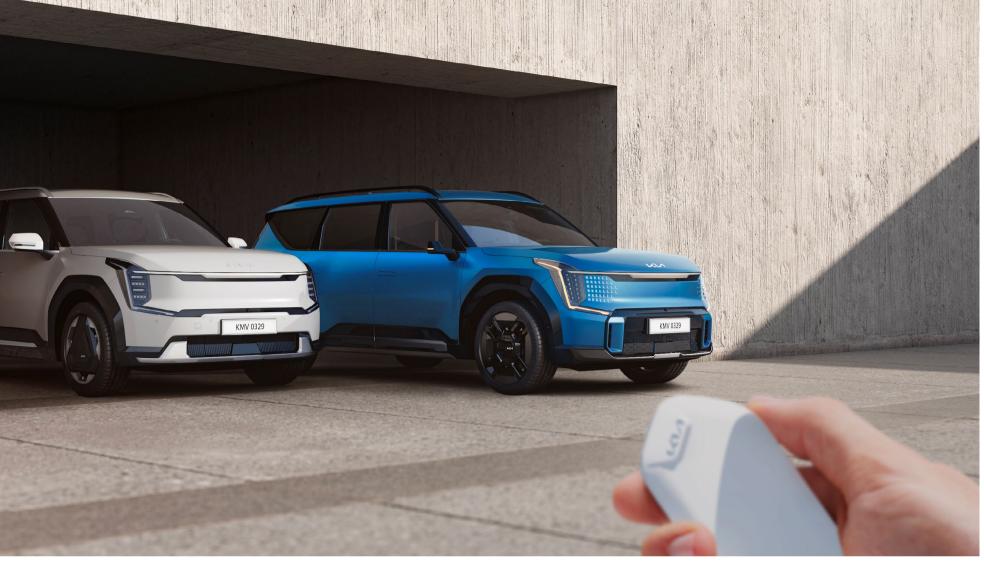

Remote Smart Parking Assist 2 (RSPA 2) lets you park in or exit a parking spot as you stand outside the vehicle. Using sensor technology, RSPA 2 searches for parking spaces and automatically assists with steering, accelerating, decelerating, and shifting. It will also automatically brake if it senses an obstacle. The improved system now features parking line recognition and enhanced remote operation, while also allowing diagonal parking.