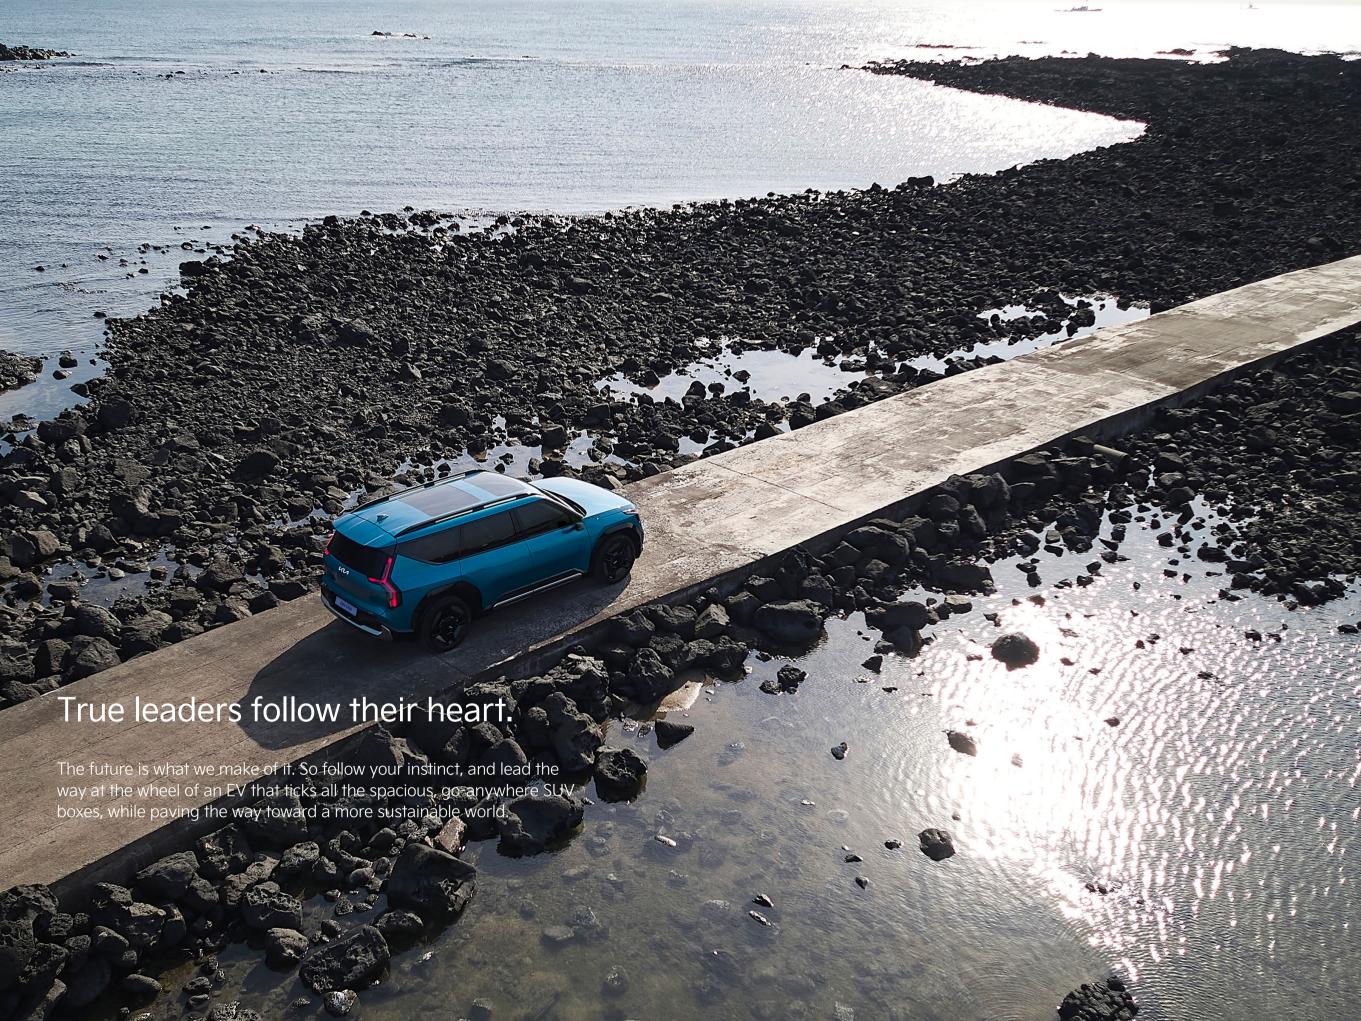

# The face of the next generation SUV possibilities.

The EV9 carries up to seven people and their belongings in spacious SUV comfort. Despite its high and wide shoulders, EV aerodynamics are hard at work to reduce wind resistance. The EV9 may be more upright than most EVs, but when it comes to physics, it's generations ahead of most SUVs.