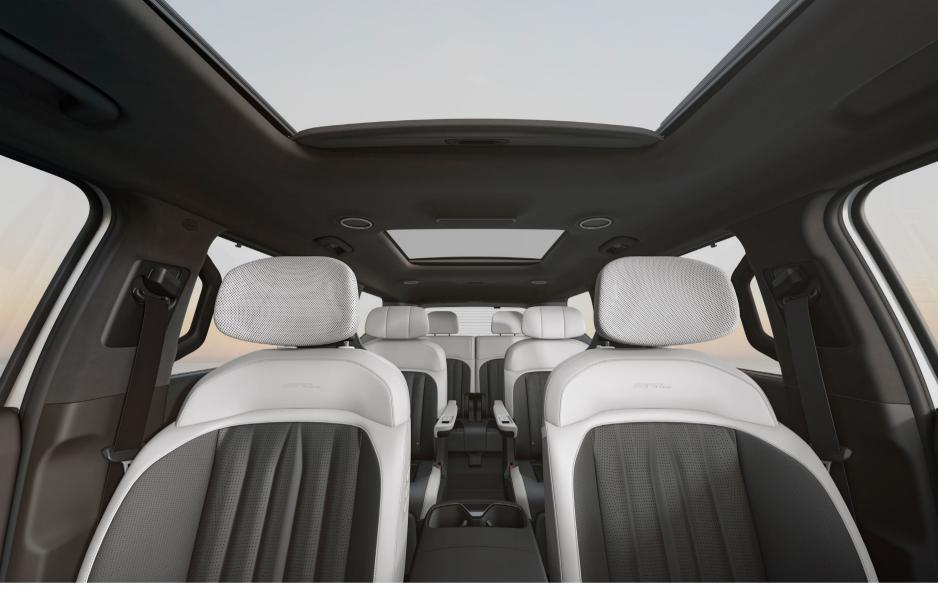

## Quality time meets quality space.

Starting with a flat floor and a broad-shouldered frame, the Kia EV9 designers enjoyed more freedom to rethink how seats, people and cargo all fit into the equation. The overall feeling in the three-row interior is spacious and serene, with convenient front and rear occupant access to the latest technology.

## Countless ways to unwind.

An expansive dual sunroof lets light and fresh air into the roomy interior. A wealth of seating variations help you tailor the space for up to seven passengers. Swiveling second row seats can turn to directly face third row occupants, while the first and second row relaxation seats recline at the push of a button.

6 Seats

7 Seats Swivel Seats

Relaxation Seats