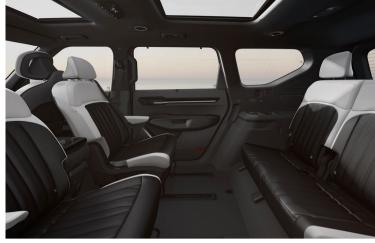

#### **Second Row Swivel Seats**

Open the rear doors of the EV9 (6-seater version) when stopped, and the center row seats can be rotated 180° for more intimate interaction with third-row seat occupants.

## Countless ways to unwind.

An expansive dual sunroof lets light and fresh air into the roomy interior. A wealth of seating variations help you tailor the space for up to seven passengers. Swiveling second row seats can turn to directly face third row occupants, while the first and second row relaxation seats recline at the push of a button.

6 Seats

7 Seats Swivel Seats

Relaxation Seats

## More people come with more things.

The versatile cabin design lets you decide the right balance between occupants and belongings. Even the most luxurious EV9 seats are easy to fold to make way for cargo, while the flat floor makes for an expansive overall interior space.