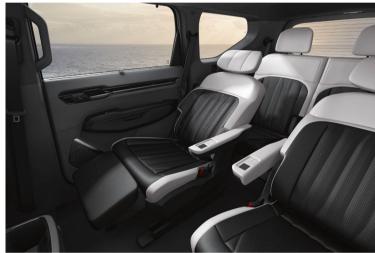

#### **Relaxation Seats**

Comfortable relaxation seats feature power leg rests, while the second row seats are equipped with a massage function to help relieve occupant fatigue.

## Countless ways to unwind.

An expansive dual sunroof lets light and fresh air into the roomy interior. A wealth of seating variations help you tailor the space for up to seven passengers. Swiveling second row seats can turn to directly face third row occupants, while the first and second row relaxation seats recline at the push of a button.

6 Seats

7 Seats Swivel Seats

Relaxation Seats