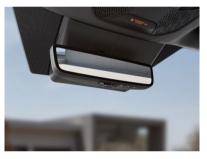

#### Head-up Display

Vital driving information is projected onto the lower part of the windshield, so you can more safely focus on the road.