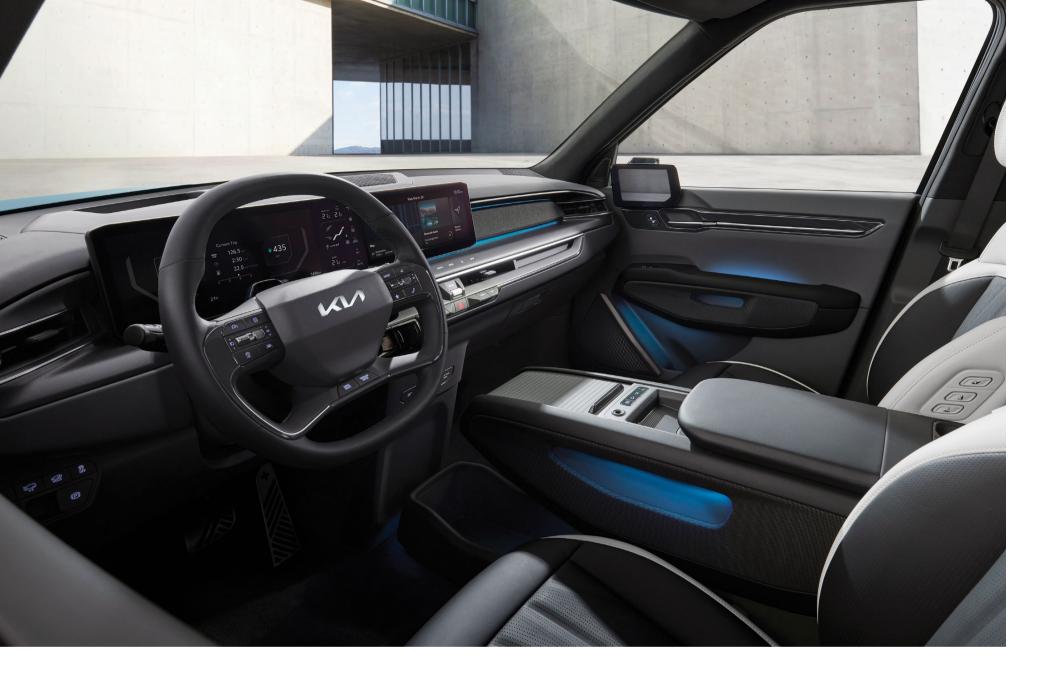

# Stay connected with the road and world around you.

The panoramic instrument display organizes driver information know into a wide, clear horizontal band. The intuitively laid out touch screen lets you quickly navigate between data, settings, or entertainment choices. Climate controls moonlight as entertainment controls, and the vehicle forward and reverse controls are at your fingertips just behind the steering wheel.

Enjoy quick and convenient access to entertainment and other functions with the press of a finger.