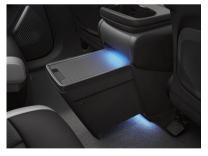

#### **Center Console**

The console combines an armrest, a mobile phone charging pad, and storage areas.

#### **Wireless Charging Pad**

The rubber-lined, wireless charging pad in the center console can quickly charge compatible smartphones.