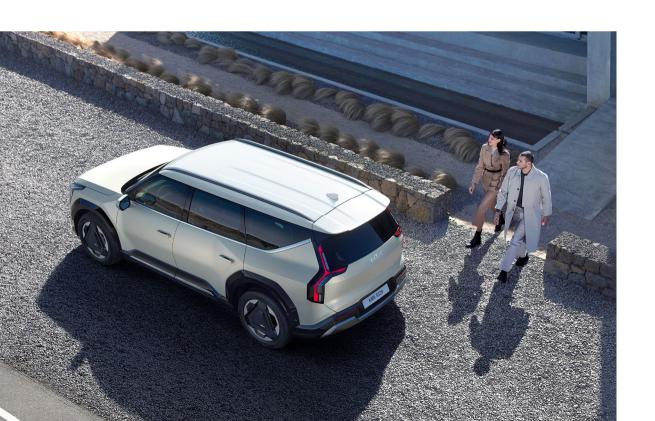

# The face of the next generation SUV possibilities.

The EV9 carries up to seven people and their belongings in spacious SUV comfort. Despite its high and wide shoulders, EV aerodynamics are hard at work to reduce wind resistance. The EV9 may be more upright than most EVs, but when it comes to physics, it's generations ahead of most SUVs.