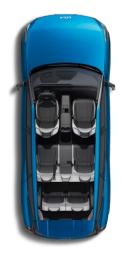

## Quality time meets quality space.

Starting with a flat floor and a broad-shouldered frame, the Kia EV9 designers enjoyed more freedom to rethink how seats, people and cargo all fit into the equation. The overall feeling in the three-row interior is spacious and serene, with convenient front and rear occupant access to the latest technology.

## Countless ways to unwind.

An expansive dual sunroof lets light and fresh air into the roomy interior. A wealth of seating variations help you tailor the space for up to seven passengers. Swiveling second row seats can turn to directly face third row occupants, while the first and second row relaxation seats recline at the push of a button.

6 Seats

7 Seats Swivel Seats

Relaxation Seats

## More people come with more things.

The versatile cabin design lets you decide the right balance between occupants and belongings. Even the most luxurious EV9 seats are easy to fold to make way for cargo, while the flat floor makes for an expansive overall interior space.