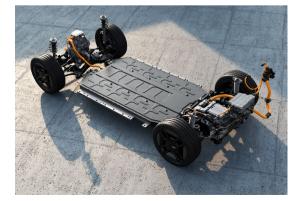

**Surround View Monitor (SVM)** displays a variety of views of the situation around the vehicle for safe parking.

Electric-Global Modular Platform (E-GMP)
The EV9 is the first mid-size SUV based on Kia's innovative E-GMP platform. The flat floor offers uncommon comfort and utility.

Normal & Multi Charging Compatibility (400V/800V)
The EV9 is compatible with normal, fast and ultra-fast charging, including at 400V and 800V charging stations, so you can take advantage of chargers at more places, and recharge at substantial speeds.