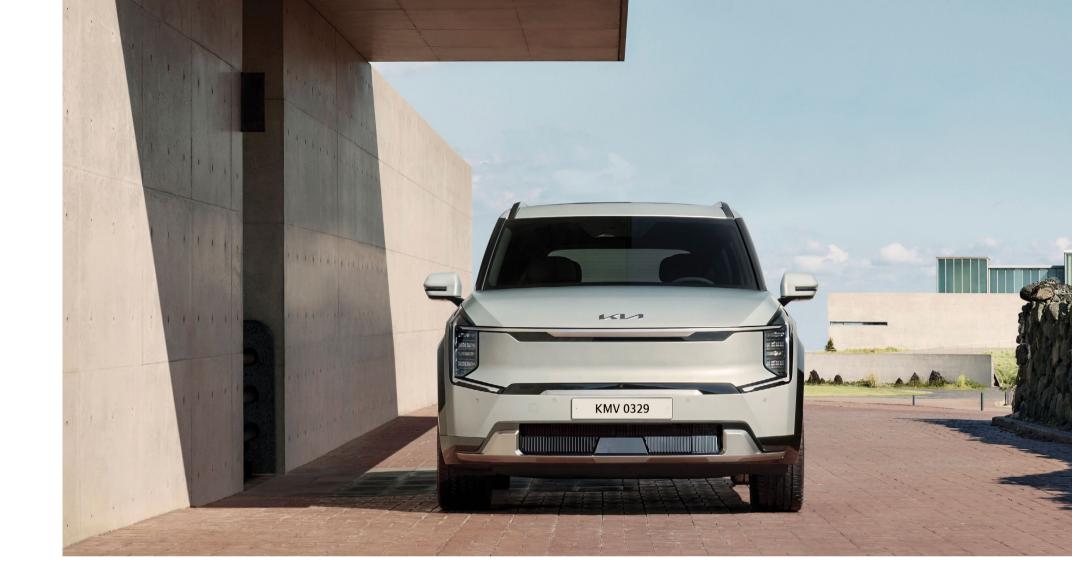

# The face of the next generation SUV possibilities.

The EV9 carries up to seven people and their belongings in spacious SUV comfort. Despite its high and wide shoulders, EV aerodynamics are hard at work to reduce wind resistance. The EV9 may be more upright than most EVs, but when it comes to physics, it's generations ahead of most SUVs.