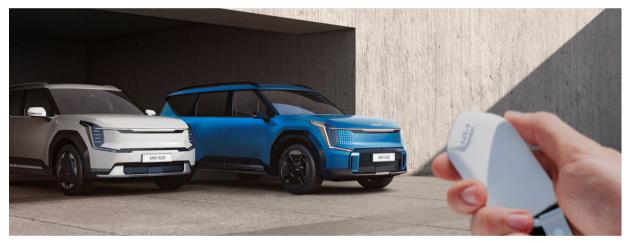

Remote Smart Parking Assist 2 (RSPA 2) lets you park in or exit a parking spot as you stand outside the vehicle. Using sensor technology, RSPA 2 searches for parking spaces and automatically assists with steering, accelerating, decelerating, and shifting. It will also automatically brake if it senses an obstacle. The improved system now features parking line recognition and enhanced remote operation, while also allowing diagonal parking.

**Boost** feature heightens driving excitement with more powerful acceleration response.

Remote Smart Parking Assist 2 (RSPA 2) lets you park with ease and comfort at the touch of a button.

**Lighting Pattern** offers a variety of dazzling digital designs that take headlights to a whole new level of personalization.