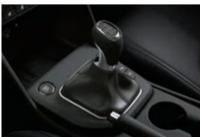

Shift By Wire (SBW) / Drive Mode Select (DMS)
Shift By Wire offers precise, immediate shifting, while the
Drive Mode Select dial, beside the driver's seat, offers quick,
logical changes.

Each engine is built to be both efficient and durable. Paired with a transmission calibrated for smooth interaction. To enhance your driving experience.

Hidden rear wiper

Metal pedals

8-inch display audio

Dual-Zone Full Auto Temperature Control Manual temperature control

Integrated Memory System (IMS)

Auto gear shift

Manual gear shift

Paddle shift levers