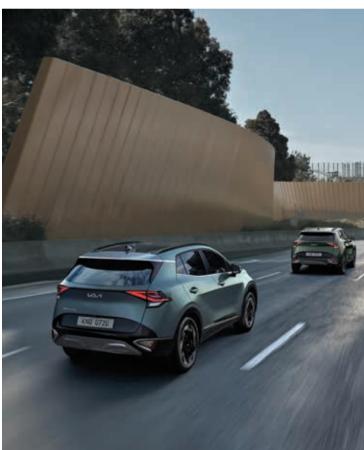

**Lane Following Assist (LFA)**To help you center the vehicle in the lane while driving, LFA uses the front view camera to help guide the steering, based on lane markings or

Smart Cruise Control (SCC)

Smart Cruise Control helps you maintain distance from the vehicle ahead, and drive at the speed you set. The vehicle stops automatically, and can resume automatically if the pause is brief.