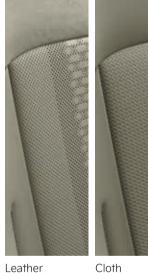

## Choose your interior

Each selection sets a different mood. Choose an interior color, materials, and finish that fit your preference.

Black Interior

+ Suede

+ Cloth

+ Cloth

#### **Crash Pad Garnish**

Metal paint

Technical pattern

Metalic wood hair line

Black / Iced coffee beige Interior

Leather + Suede

GT-Line

+ Suede + Suede