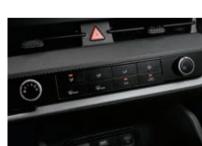

Infotainment/climate switchable controller

Infotainment and climate functions share the same LCD softkey keyboard. Press the fan icon button to transform the controls on the right to climate. Press the arrow icon button to switch them to infotainment.

Shift By Wire (SBW) / Drive Mode Select (DMS)
Shift By Wire offers precise, immediate shifting, while the
Drive Mode Select dial, beside the driver's seat, offers quick,
logical changes.

Each engine is built to be both efficient and durable. Paired with a transmission calibrated for smooth interaction. To enhance your driving experience.