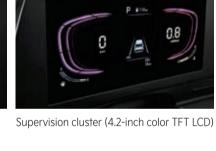

#### Panoramic curved display

A curved, unified HD display combines driving functions and the center infotainment and navigation screens in one manageable frame. Simple graphics and touch commands give the driver top priority.