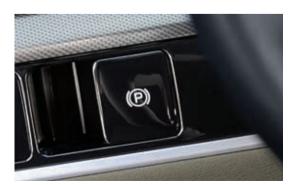

Android Auto / Apple Carplay

The infotainment and audio systems offer integration with mobile devices via Android Auto or Apple Carplay.

**Electronic Parking Brake (EPB)** 

Press the console EPB button when parking. EPB disengages in Drive or Reverse when you press the accelerator.