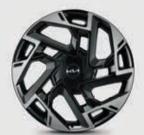

Pacific blue (B3L)

Orange fusion (RNG)

17" Alloy wheel

18" Alloy wheel (A-Type)

18" Alloy wheel (B-Type)

19" Alloy wheel