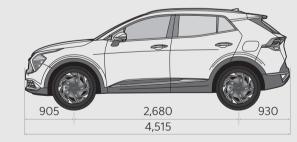

#### **Dimensions** (mm)

| Head room (1st/2nd row)     | 1,008 / 998   |
|-----------------------------|---------------|
| Leg room (1st/2nd row)      | 1,052 / 996   |
| Shoulder room (1st/2nd row) | 1,461 / 1,414 |
| Hip room (1st/2nd row)      | 1,392 / 1,366 |
| Minimum ground clearance    | 170           |
| Fuel tank (liters)          | 54            |
|                             |               |