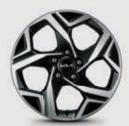

Pacific blue (B3L)

Orange fusion (RNG)

17" Alloy wheel

18" Alloy wheel (A-Type)

18" Alloy wheel (B-Type)

19" Alloy wheel