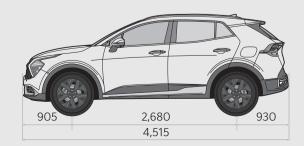

#### **Dimensions** (mm)

| Head room (1st/2nd row)     | 1,008 / 998   |
|-----------------------------|---------------|
| Leg room (1st/2nd row)      | 1,052 / 996   |
| Shoulder room (1st/2nd row) | 1,461 / 1,414 |
| Hip room (1st/2nd row)      | 1,392 / 1,366 |
| Minimum ground clearance    | 170           |
| Fuel tank (liters)          | 54            |
|                             |               |