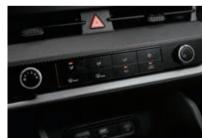

Infotainment/climate switchable controller

Infotainment and climate functions share the same LCD softkey keyboard. Press the fan icon button to transform the controls on the right to climate. Press the arrow icon button to switch them to infotainment.

Android Auto / Apple Carplay

The infotainment and audio systems offer integration with mobile devices via Android Auto or Apple Carplay.

**Electronic Parking Brake (EPB)** 

Press the console EPB button when parking. EPB disengages in Drive or Reverse when you press the accelerator.