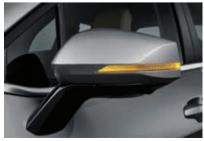

## Choose your own distinctive style.

Additional detailed features can also be customized.

Full LED headlamps

LED rear lamps

LED headlamps with Bulb T/SIG

LED repeater integrated outside mirrors Metal door scuff