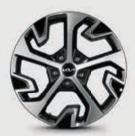

Pacific blue (B3L)

Orange fusion (RNG)

17" Alloy wheel

18" Alloy wheel (A-Type)

18" Alloy wheel (B-Type)

19" Alloy wheel