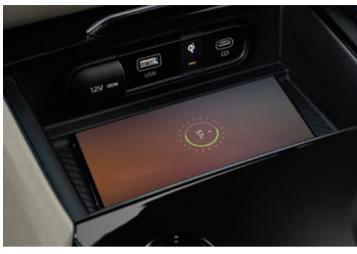

Simple and intuitive design for climate and audio controls. Convenient space to stow your phone and other devices.

Wireless charging tray

The charging pad in the dash, in front of the center console, lets you quickly charge compatible portable phones, wirelessly.