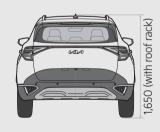

#### **Dimensions** (mm)

| Head room (1st/2nd row)     | 1,008 / 998   |
|-----------------------------|---------------|
| Leg room (1st/2nd row)      | 1,052 / 996   |
| Shoulder room (1st/2nd row) | 1,461 / 1,414 |
| Hip room (1st/2nd row)      | 1,392 / 1,366 |
| Minimum ground clearance    | 170           |
| Fuel tank (liters)          | 54            |
|                             |               |