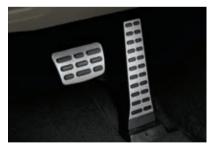

Hidden rear wiper

Metal pedals

8-inch display audio

Dual-Zone Full Auto Temperature Control Manual temperature control

Integrated Memory System (IMS)

Auto gear shift

Manual gear shift

Paddle shift levers