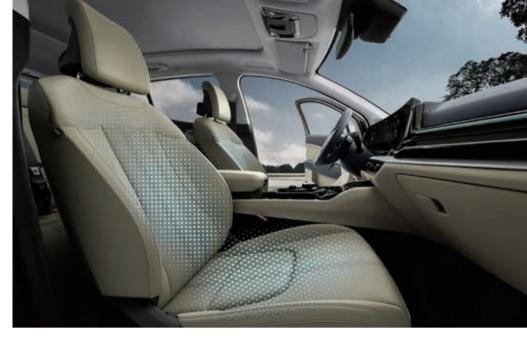

#### Ventilated and heated front seats

Enjoy a more comfortable ride no matter what the weather is like outside. Control the front-seat ventilation fans and heat levels from the climate panel.