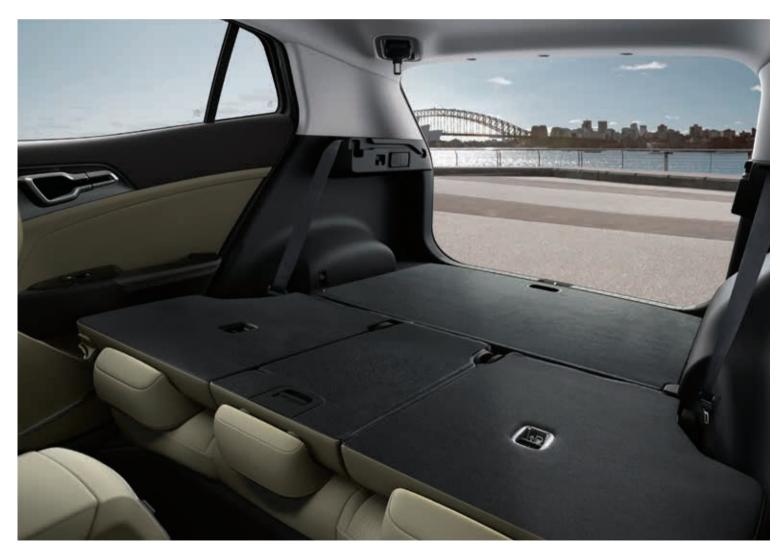

The all-new Sportage caters to all your detailed needs.

Remote 2nd-row seatback folding

Pull the release lever on the cargo-space wall to fold the 60/40 split rear seatback down. It saves you the inconvenience of leaning or climbing in when handling long or bulky items.