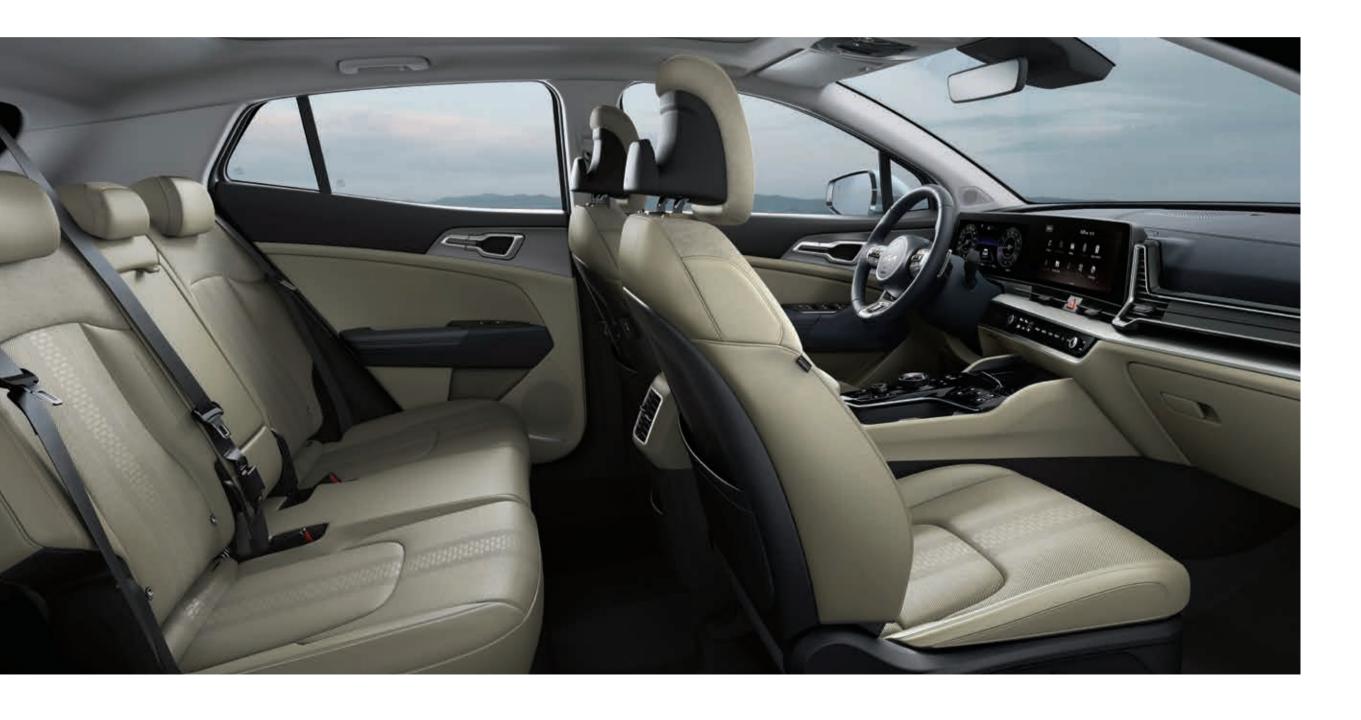

## Comfort for everyone.

The all-new Sportage offers plenty of headroom and legroom for everyone. Seats are firm and supportive. Rear-seat passengers even have their own heat-level controls.

## Expand your viewing experience.

With an open view of the world outside, feel more connected to the world around you. Even when inside your car. Controls are integrated into simple and self-contained displays. So you can focus on exploring your surroundings, uninterrupted.