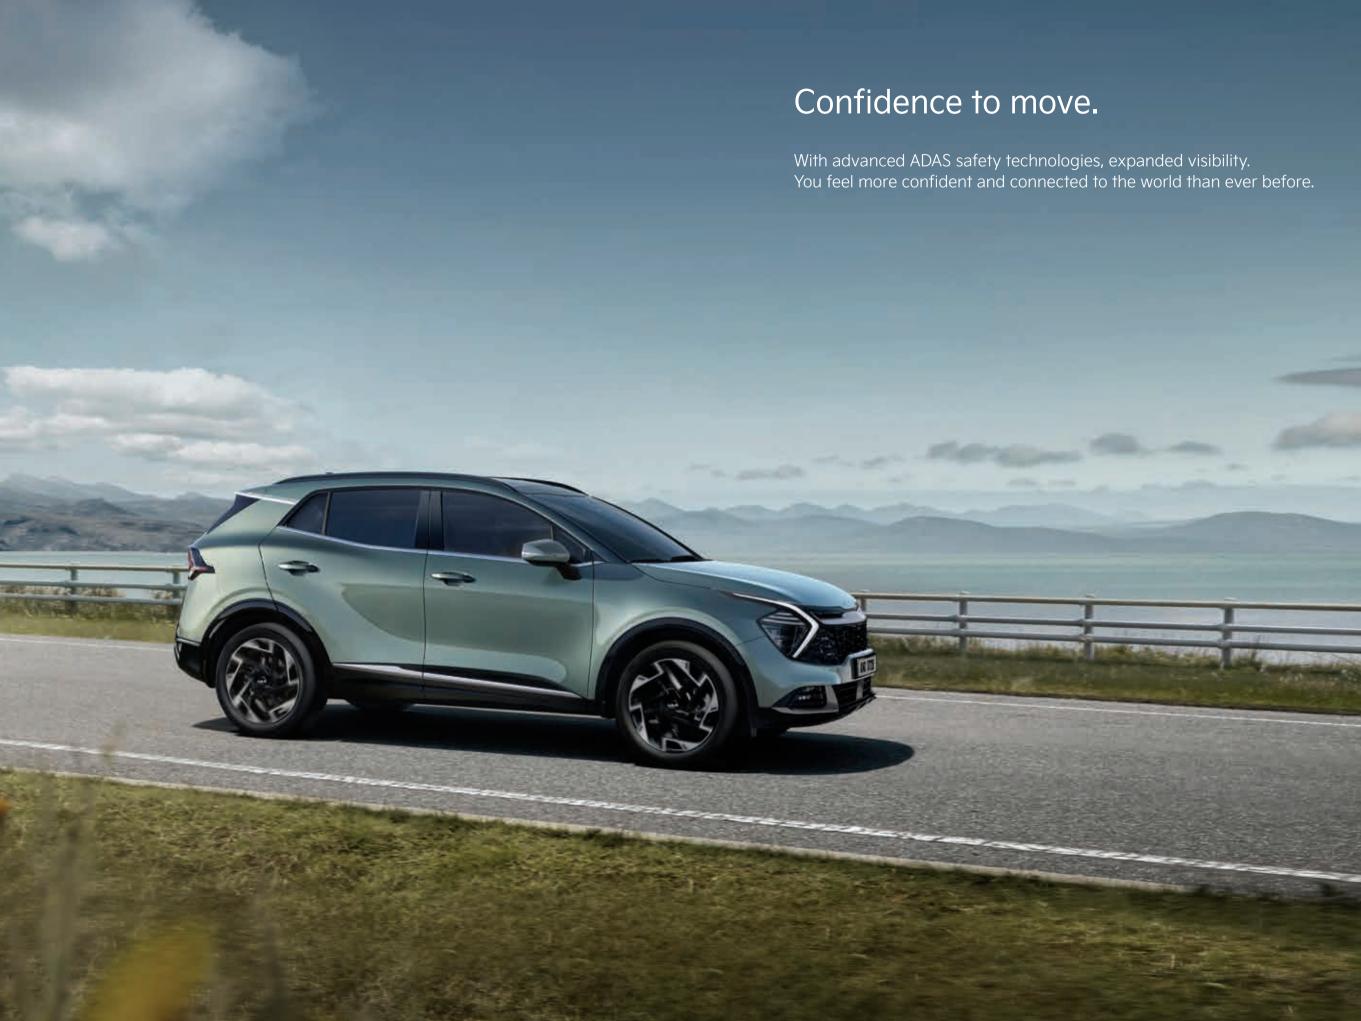

## Driving technology that protects.

Observing, sensing, and stepping in whenever you need assistance: Kia's Drive Wise applies the latest Advanced Driver Assistance System (ADAS) technologies to help keep you alert, safe and in control. Ensuring the ultimate experience in occupant and pedestrian safety.

One can never be too cautious.

ADAS technology offers an extra pair of eyes to help you in any situation. When you are on the move, while you are parking, when you are backing out, and even when you are stepping out of your vehicle. Feel protected.