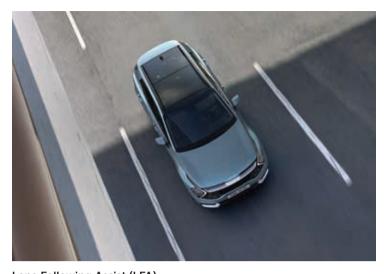

**Lane Following Assist (LFA)**To help you center the vehicle in the lane while driving, LFA uses the front view camera to help guide the steering, based on lane markings or

Smart Cruise Control (SCC)

Smart Cruise Control helps you maintain distance from the vehicle ahead, and drive at the speed you set. The vehicle stops automatically, and can resume automatically if the pause is brief.