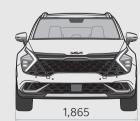

#### **Dimensions** (mm)

| Head room (1st/2nd row)     | 1,008 / 998   |
|-----------------------------|---------------|
| Leg room (1st/2nd row)      | 1,052 / 996   |
| Shoulder room (1st/2nd row) | 1,461 / 1,414 |
| Hip room (1st/2nd row)      | 1,392 / 1,366 |
| Minimum ground clearance    | 170           |
| Fuel tank (liters)          | 54            |
|                             |               |