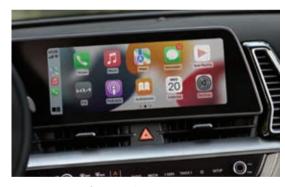

Android Auto / Apple Carplay

The infotainment and audio systems offer integration with mobile devices via Android Auto or Apple Carplay.

**Electronic Parking Brake (EPB)** 

Press the console EPB button when parking. EPB disengages in Drive or Reverse when you press the accelerator.