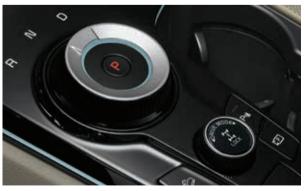

Shift By Wire (SBW) / Drive Mode Select (DMS)
Shift By Wire offers precise, immediate shifting, while the
Drive Mode Select dial, beside the driver's seat, offers quick,
logical changes.

Each engine is built to be both efficient and durable. Paired with a transmission calibrated for smooth interaction. To enhance your driving experience.