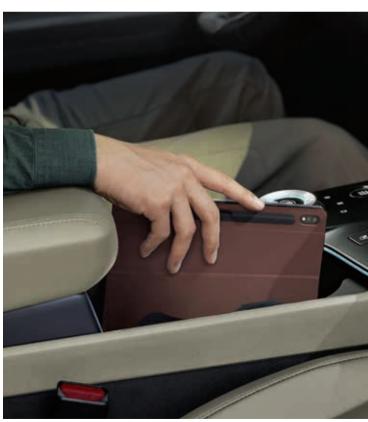

Variable cupholders & Multiple tray

The center console cupholders disassemble when not in use, so tablets and other flat items can fit in the same space.