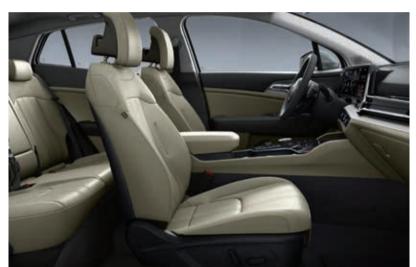

## Choose your interior

Each selection sets a different mood. Choose an interior color, materials, and finish that fit your preference.

Black Interior

+ Suede

+ Cloth

+ Cloth

#### **Crash Pad Garnish**

Metal paint

Technical pattern

Metalic wood hair line

Black / Iced coffee beige Interior

Leather + Suede

GT-Line

+ Suede + Suede