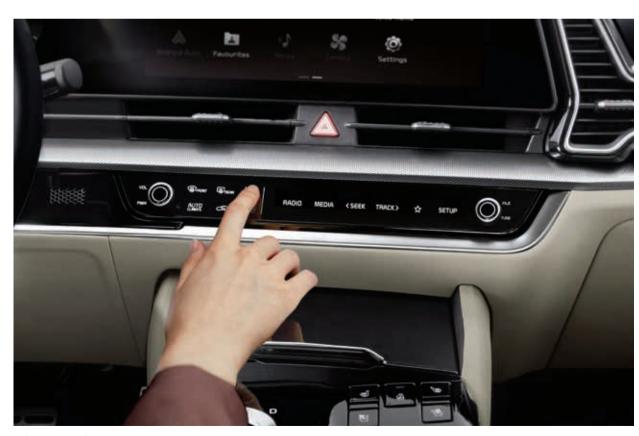

Infotainment/climate switchable controller

Infotainment and climate functions share the same LCD softkey keyboard. Press the fan icon button to transform the controls on the right to climate. Press the arrow icon button to switch them to infotainment.