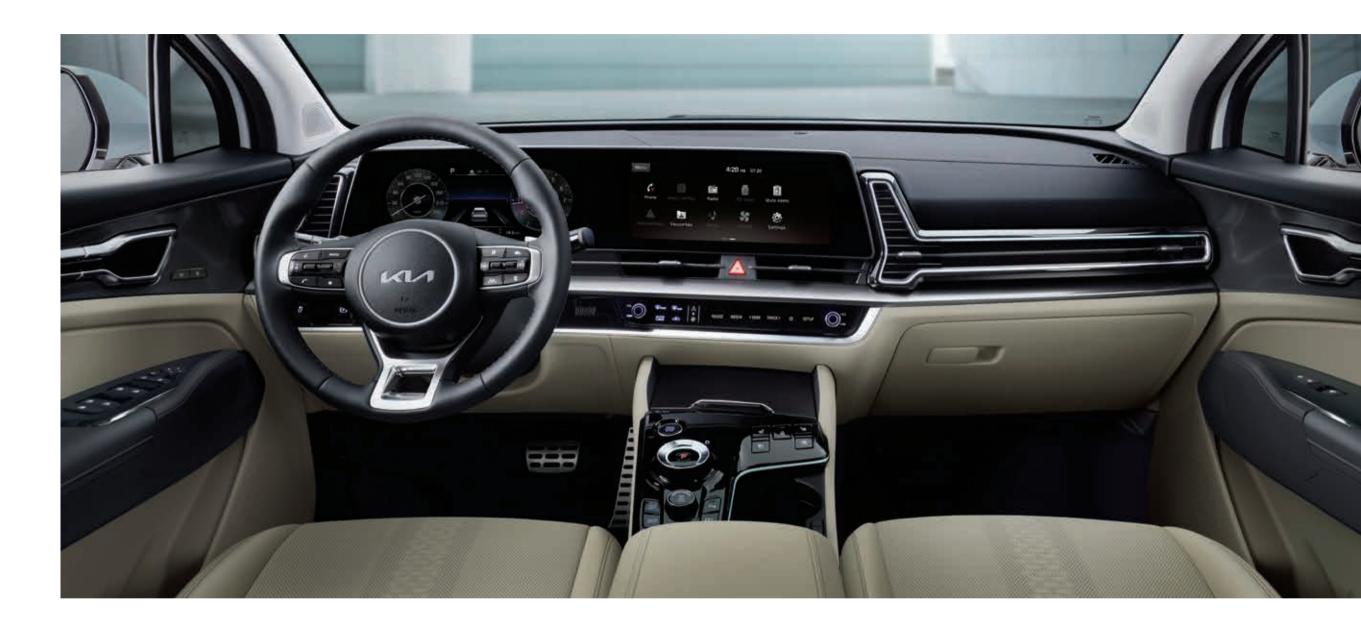

# Space innovation. Intelligent and immersive.

Everything is designed around the driver. From the immersive curved display to the intelligent, easy-to-use controls. Digital keys, Wi-Fi, wireless charging, and mobile-paired audio. Connectivity is more seamless than ever. So you can have all the right technologies, in all the right places.

#### Panoramic curved display

A curved, unified HD display combines driving functions and the center infotainment and navigation screens in one manageable frame. Simple graphics and touch commands give the driver top priority.

Infotainment/climate switchable controller

Infotainment and climate functions share the same LCD softkey keyboard. Press the fan icon button to transform the controls on the right to climate. Press the arrow icon button to switch them to infotainment.