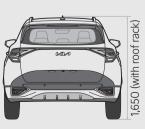

#### **Dimensions** (mm)

| Head room (1st/2nd row)     | 1,008 / 998   |
|-----------------------------|---------------|
| Leg room (1st/2nd row)      | 1,052 / 996   |
| Shoulder room (1st/2nd row) | 1,461 / 1,414 |
| Hip room (1st/2nd row)      | 1,392 / 1,366 |
| Minimum ground clearance    | 170           |
| Fuel tank (liters)          | 54            |
|                             |               |