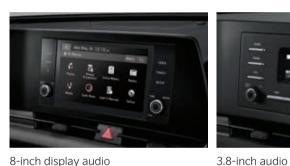

#### Panoramic curved display

A curved, unified HD display combines driving functions and the center infotainment and navigation screens in one manageable frame. Simple graphics and touch commands give the driver top priority.

Hidden rear wiper

Metal pedals

8-inch display audio

Dual-Zone Full Auto Temperature Control Manual temperature control

Integrated Memory System (IMS)

Auto gear shift

Manual gear shift

Paddle shift levers