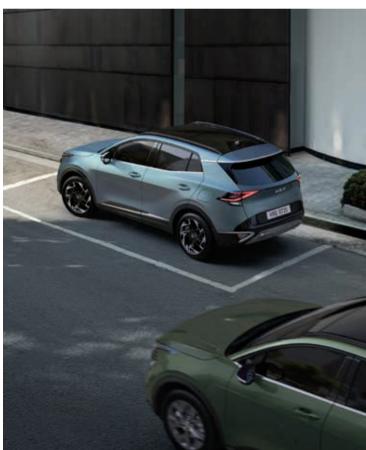

**Blind-Spot Collision Warning (BCW)** Using radar technology, BCW warns you if it detects a vehicle approaching from behind or in the adjacent lanes of travel. The system employs visual alerts on the side view mirror to inform the driver when it detects a vehicle in the blind spot.