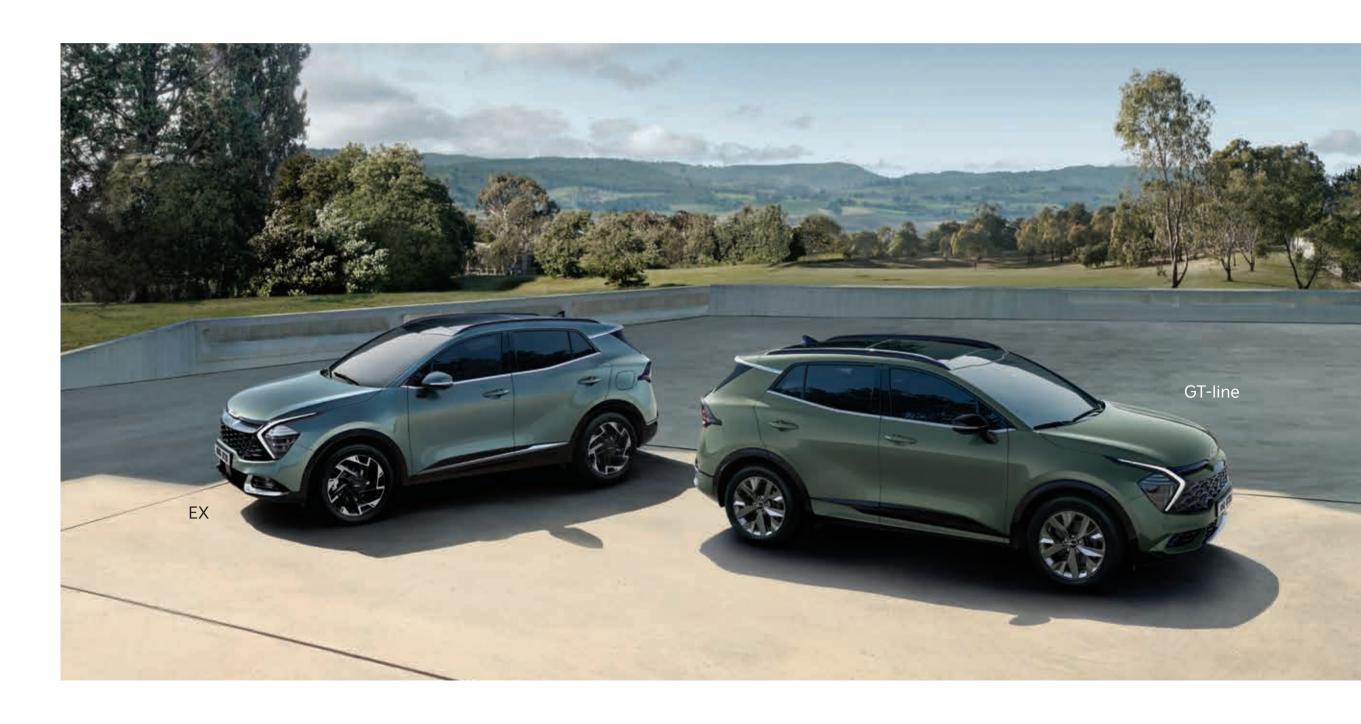

## Choose your exterior

### **Exterior Body Colors**

Deluxe white pearl (HW2)

Lunar silver (CSS)

Infra red (AA9)

Splash lemon (G2Y)

Yuka steel gray (USG) (Not available on GT-Line)

Casa white (WD)

Penta metal (H8G)

EX

Sparkling silver (KCS) (Not available on GT-Line)

Machined bronze (M6Y) (Not available on GT-Line)

Experience green (EXG)

Pearl black (1K)

GT-line