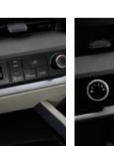

Simple and intuitive design for climate and audio controls. Convenient space to stow your phone and other devices.

Wireless charging tray

The charging pad in the dash, in front of the center console, lets you quickly charge compatible portable phones, wirelessly.

Infotainment/climate switchable controller

Infotainment and climate functions share the same LCD softkey keyboard. Press the fan icon button to transform the controls on the right to climate. Press the arrow icon button to switch them to infotainment.