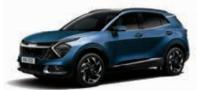

## Choose your exterior

Pacific blue (B3L)

Orange fusion (RNG)

17" Alloy wheel

18" Alloy wheel (A-Type)

18" Alloy wheel (B-Type)

19" Alloy wheel