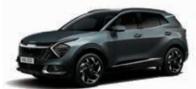

## Choose your exterior

EX

Sparkling silver (KCS) (Not available on GT-Line)

Machined bronze (M6Y) (Not available on GT-Line)

Experience green (EXG)

Pearl black (1K)

GT-line