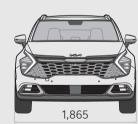

#### **Dimensions** (mm)

| Head room (1st/2nd row)     | 1,008 / 998   |
|-----------------------------|---------------|
| Leg room (1st/2nd row)      | 1,052 / 996   |
| Shoulder room (1st/2nd row) | 1,461 / 1,414 |
| Hip room (1st/2nd row)      | 1,392 / 1,366 |
| Minimum ground clearance    | 170           |
| Fuel tank (liters)          | 54            |
|                             |               |