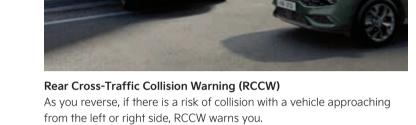

Safe Exit Warning (SEW)

If you are stopped and someone is about to open a door that faces traffic, SEW will detect a vehicle approaching from the rear, and automatically warn your occupants not to exit that way.