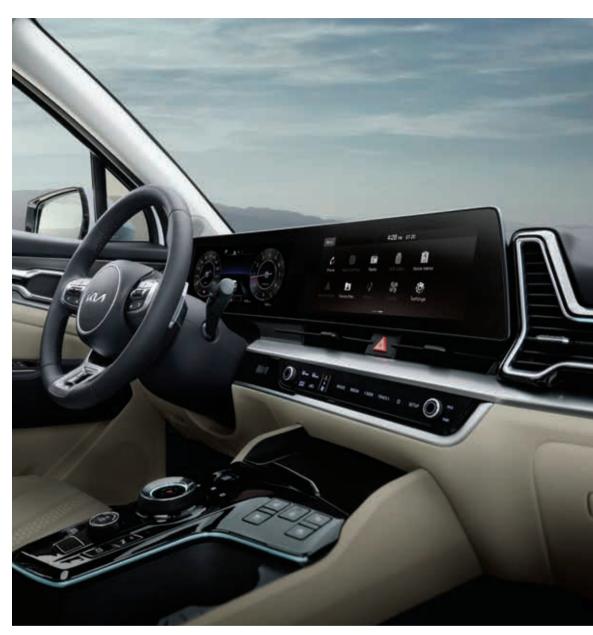

# Space innovation. Intelligent and immersive.

Everything is designed around the driver. From the immersive curved display to the intelligent, easy-to-use controls. Digital keys, Wi-Fi, wireless charging, and mobile-paired audio. Connectivity is more seamless than ever. So you can have all the right technologies, in all the right places.

#### Panoramic curved display

A curved, unified HD display combines driving functions and the center infotainment and navigation screens in one manageable frame. Simple graphics and touch commands give the driver top priority.

Infotainment/climate switchable controller

Infotainment and climate functions share the same LCD softkey keyboard. Press the fan icon button to transform the controls on the right to climate. Press the arrow icon button to switch them to infotainment.

Android Auto / Apple Carplay

The infotainment and audio systems offer integration with mobile devices via Android Auto or Apple Carplay.

**Electronic Parking Brake (EPB)** 

Press the console EPB button when parking. EPB disengages in Drive or Reverse when you press the accelerator.