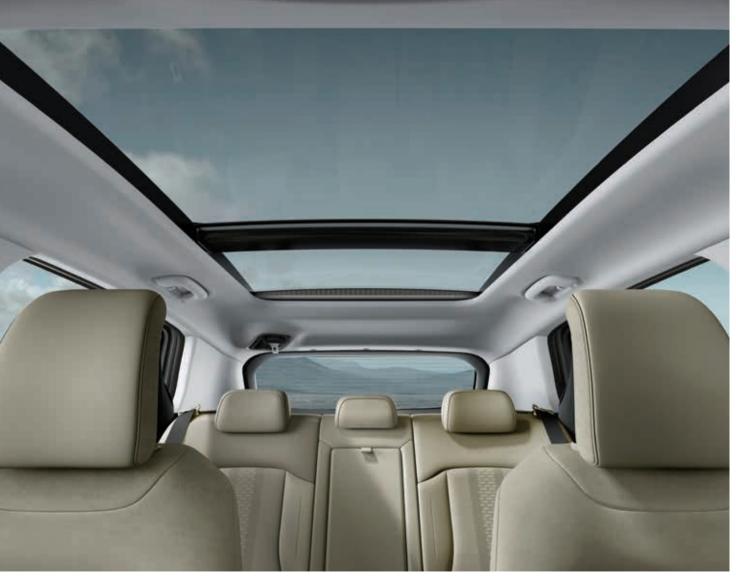

#### Panoramic sunroof

The broad panoramic sunroof adds a feeling of light and space to the interior. With one touch, it will let in sunlight, starlight, and breezes to help everyone stay cool and refreshed.