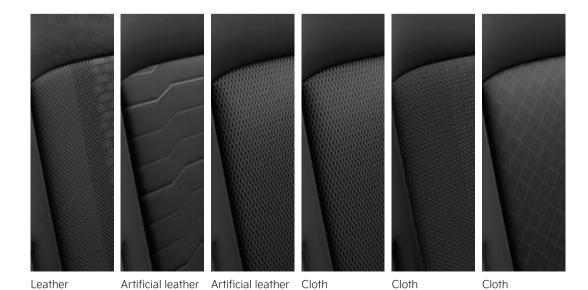

## Choose your interior

Each selection sets a different mood. Choose an interior color, materials, and finish that fit your preference.

Black Interior

+ Suede

+ Cloth

+ Cloth

#### **Crash Pad Garnish**

Metal paint

Technical pattern

Metalic wood hair line

Black / Iced coffee beige Interior

Leather + Suede

GT-Line

+ Suede + Suede