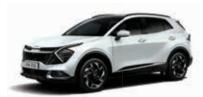

## Choose your exterior

### **Exterior Body Colors**

Deluxe white pearl (HW2)

Lunar silver (CSS)

Infra red (AA9)

Splash lemon (G2Y)

Yuka steel gray (USG) (Not available on GT-Line)

Casa white (WD)

Penta metal (H8G)