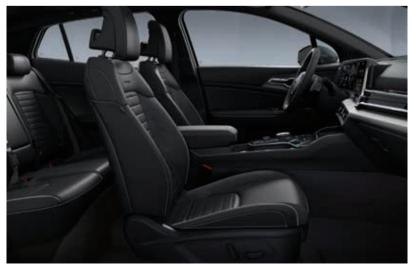

## Choose your interior

Each selection sets a different mood. Choose an interior color, materials, and finish that fit your preference.

Black Interior

+ Suede

+ Cloth

+ Cloth

#### **Crash Pad Garnish**

Metal paint

Technical pattern

Metalic wood hair line

Black / Iced coffee beige Interior

Leather + Suede

GT-Line

+ Suede + Suede