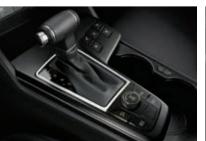

Simple and intuitive design for climate and audio controls. Convenient space to stow your phone and other devices.

Wireless charging tray

The charging pad in the dash, in front of the center console, lets you quickly charge compatible portable phones, wirelessly.

Variable cupholders & Multiple tray

The center console cupholders disassemble when not in use, so tablets and other flat items can fit in the same space.