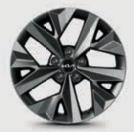

Pacific blue (B3L)

Orange fusion (RNG)

17" Alloy wheel

18" Alloy wheel (A-Type)

18" Alloy wheel (B-Type)

19" Alloy wheel