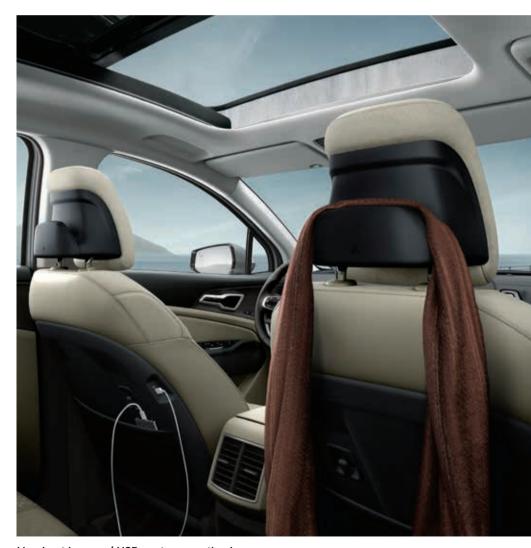

#### Panoramic sunroof

The broad panoramic sunroof adds a feeling of light and space to the interior. With one touch, it will let in sunlight, starlight, and breezes to help everyone stay cool and refreshed.

#### Headrest hanger / USB ports on seatbacks

The backs of the front headrests include built-in, shape-preserving coat hangers. Rear seat passengers will find convenient USB-C charging ports in the seatbacks ahead of them.